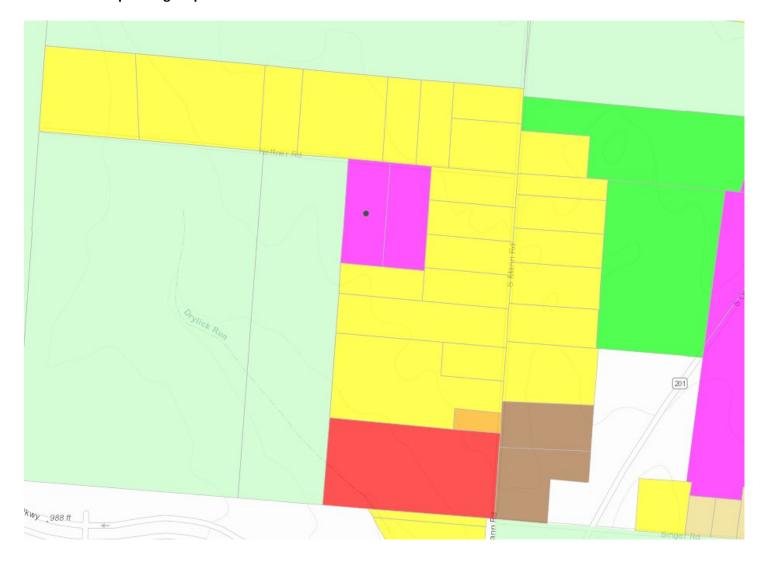

Road Frontage: 163'

Exhibits:

A – Bethel Township Zoning Map

B - GIS Aerial Vicinity Map

*c* – *Street View D- Application* 

# Bethel Township Zoning Map – Exhibit A

Exhibit B – GIS Aerial Vicinity Map