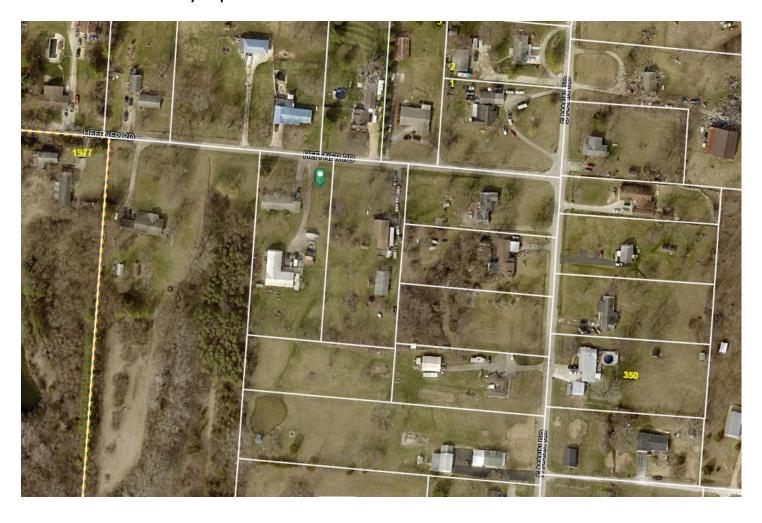

Road Frontage: 163'

Exhibits:

A – Bethel Township Zoning Map

B - GIS Aerial Vicinity Map

*c* – *Street View D- Application* 

# Bethel Township Zoning Map – Exhibit A

Exhibit B – GIS Aerial Vicinity Map